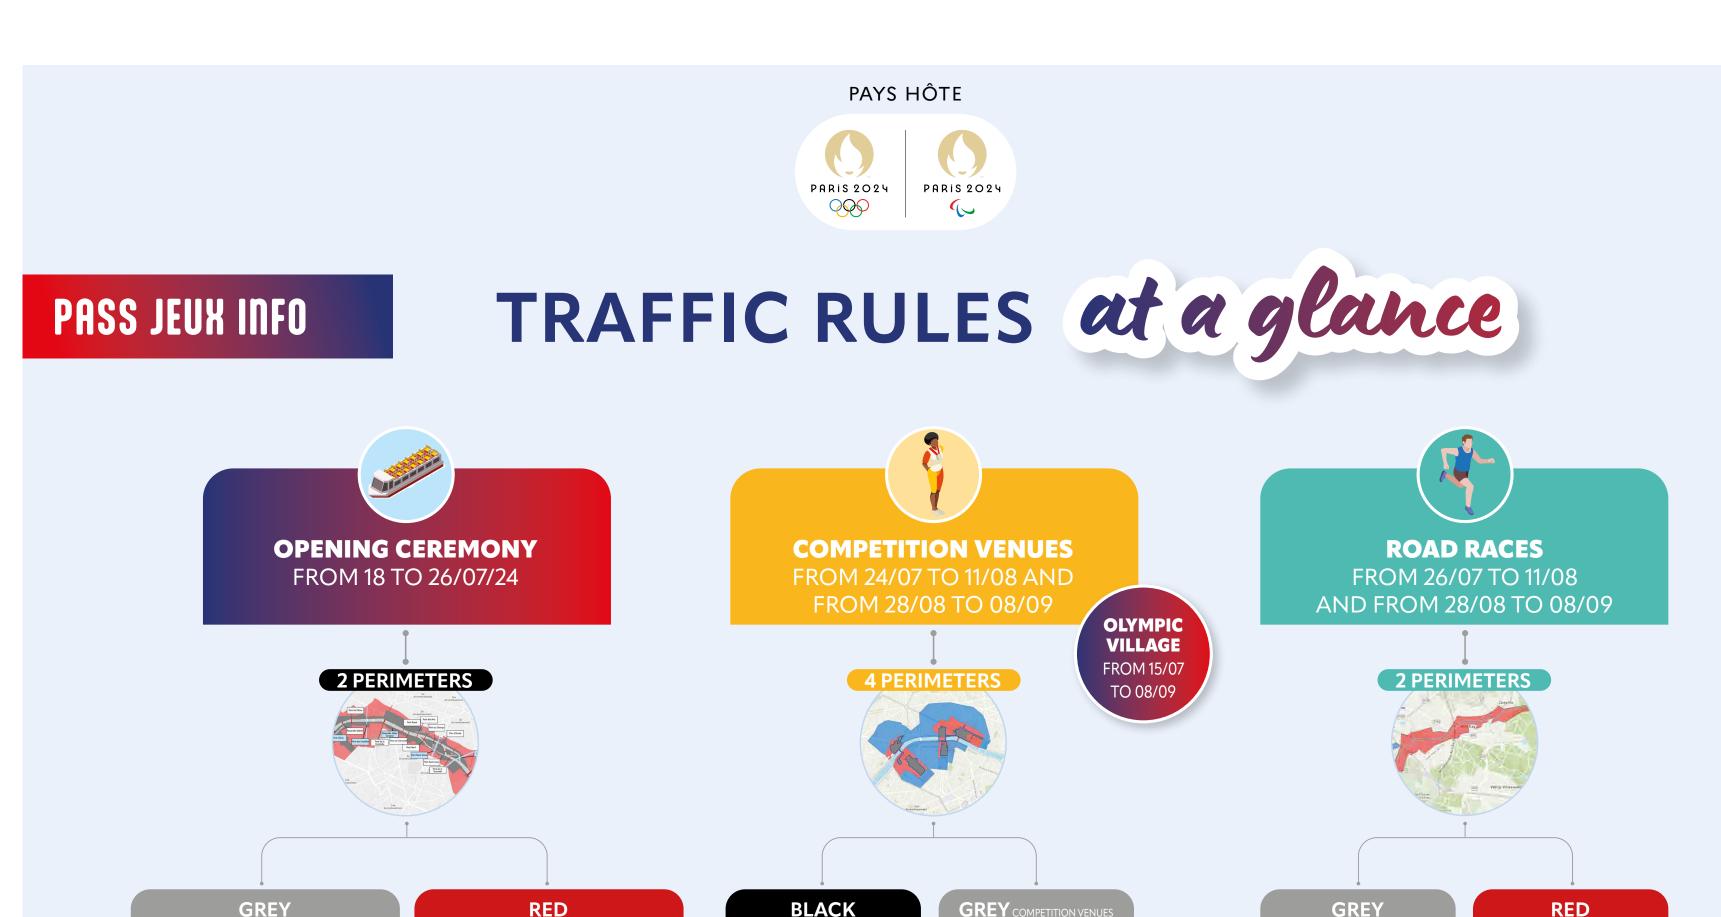

Liberté Égalité Fraternité

| <b>CILE I</b>                                                                                                                                                                                                                                                                                          |                                                                                     | BERGIN                                                                                                               |                                                                                                                                                                | CINE I                                                                                                                                                            |                                                                       |
|--------------------------------------------------------------------------------------------------------------------------------------------------------------------------------------------------------------------------------------------------------------------------------------------------------|-------------------------------------------------------------------------------------|----------------------------------------------------------------------------------------------------------------------|----------------------------------------------------------------------------------------------------------------------------------------------------------------|-------------------------------------------------------------------------------------------------------------------------------------------------------------------|-----------------------------------------------------------------------|
| FROM 18 TO 26/07 UNTIL 1 P.M.                                                                                                                                                                                                                                                                          | FROM 18 TO 26/07 UNTIL 1 P.M.                                                       | CONTROLLED                                                                                                           | CONTROLLED                                                                                                                                                     | CONTROLLED                                                                                                                                                        | FREE ACCESS:                                                          |
| <ul> <li>CONTROLLED ACCESS:</li> <li>Only local residents, professionals<br/>and visitors (with a reservation in an<br/>establishment) and with a Pass Jeux<br/><u>www.pass-jeux.gouv.fr/en/</u></li> </ul>                                                                                            | FREE ACCESS<br>(without a Pass Jeux):<br>• Pedestrians<br>• Cyclists/Scooters       | ACCESS:<br>• Athletes<br>• Spectators with a ticket<br>• Paris 2024 accredited<br>• Local residents                  | ACCESS:<br>• Athletes<br>• Spectators with a ticket<br>• Paris 2024 accredited                                                                                 | ACCESS:<br>• Athletes only                                                                                                                                        | <ul> <li>Pedestrians</li> <li>Cyclists</li> <li>Spectators</li> </ul> |
| NO VEHICLES AUTHORISED,<br>EXCEPT FOR RARE EXCEP-<br>TIONS <u>WITH A PASS JEUX</u> ,<br>SERIOUS EMERGENCIES AND<br>POLICE FORCES.                                                                                                                                                                      | NO VEHICLES AUTHORISED<br>EXCEPT FOR AUTHORISED<br>PERSONS<br>(without a Pass Jeux) | NO VEHICLES AUTHORISED EXCEPT EMER-<br>GENCY SERVICES, ACCREDITED PARIS 2024<br>VEHICLES, RESIDENTS WITH A PASS JEUX |                                                                                                                                                                | NO VEHICLES AUTHORISED 3 HOURS BEFORE<br>THE RACE EXCEPT FOR EMERGENCY SER-<br>VICES, ACCREDITED PARIS 2024 VEHICLES<br>AND LOCAL RESIDENTS (without a Pass Jeux) |                                                                       |
| ON 26/07 FROM 1 P.M.                                                                                                                                                                                                                                                                                   | ON 26/07 FROM 1 P.M.                                                                | RED                                                                                                                  | BLUE                                                                                                                                                           |                                                                                                                                                                   |                                                                       |
| <ul> <li>CONTROLLED ACCESS:</li> <li>Only permanent residents (and their guests), or temporary residents (with a reservation in a hotel or restaurant) and professionals with a Pass Jeux <u>www.pass-jeux.gouv.fr/en/</u></li> <li>Spectators with a ticket</li> <li>Paris 2024 accredited</li> </ul> | FREE ACCESS<br>(without a Pass Jeux):<br>• Pedestrians<br>• Cyclists/Scooters       | FREE ACCESS:<br>• Pedestrians<br>• Cyclists/Scooters<br>CONTROLLED<br>ACCESS:<br>• Only authorised vehicles          | <ul> <li>FREE ACCESS:</li> <li>Pedestrians</li> <li>Cyclists</li> <li>Vehicles with a legitimate reason for access and general supporting documents</li> </ul> | FOR PARA-CYCLING RACES<br>IN SEINE-SAINT-DENIS FROM 4 TO 7/09<br>MOTORISED TRAFFIC SUBJECT TO<br>EXEMPTION AND WITH A PASS JEUX                                   |                                                                       |
| NO VEHICLES AUTHORISED EXC                                                                                                                                                                                                                                                                             | EPT EMERGENCY SERVICES AND POLICE                                                   | with a Pass Jeux<br>www.pass-jeux.gouv.fr/en/                                                                        |                                                                                                                                                                |                                                                                                                                                                   |                                                                       |

# 1-Check IF YOU NEED A PASS JEUX

## > IF YOU ARE ON FOOT OR BY BIKE, CARGO BIKE OR SCOOTER

#### **NO FREE ACCESS WITHOUT A PASS JEUX**

- to access the red perimeters around the opening ceremony, the Olympic and Paralympic venues and the road races
- to access the blue perimeters around the Olympic and Paralympic venues
- to circulate outside the perimeters

## **YES** CONTROLLED ACCESS WITH A PASS JEUX

- only for local residents, professionals and visitors (with a reservation in an establishment), within the grey perimeter around the opening ceremony, from 18 to 26 July included.
- On 26 July, access without a Pass Jeux for spectators with a ticket or access card and for Paris2024 accredited persons

# > IF YOU HAVE A MOTORISED VEHICLE: 2-WHEELER, CAR, CAB, VTC, COMMERCIAL VEHICLE, ETC.

#### **NO** FREE ACCESS WITHOUT A PASS JEUX

• to circulate outside the perimeters

### **NO** RESTRICTED ACCESS WITHOUT A PASS JEUX

• to access the blue perimeters around the Olympic and Paralympic venues on presentation of proof

### **YES** CONTROLLED ACCESS WITH A PASS JEUX FOR AUTHORISED PERSONS

**ONLY.** Refer to the table of authorised persons on www.pass-jeux.gouv.fr/en/

For persons authorised to access the perimeters around the OPENING CEREMONY grey perimeter = **WITH A PASS JEUX** red perimeter = WITHOUT A PASS JEUX

For persons authorised to access the perimeters around the OLYMPIC AND red perimeter = **WITH A PASS JEUX** 

2-Apply for the pass jeux on www.pass-jeux.gouv.fr/en/

→ Perimeters and table of authorised persons: www.securite-jeux2024.fr → Interactive map to help you plan your travels on: www.anticiperlesjeux.gouv.fr/en/